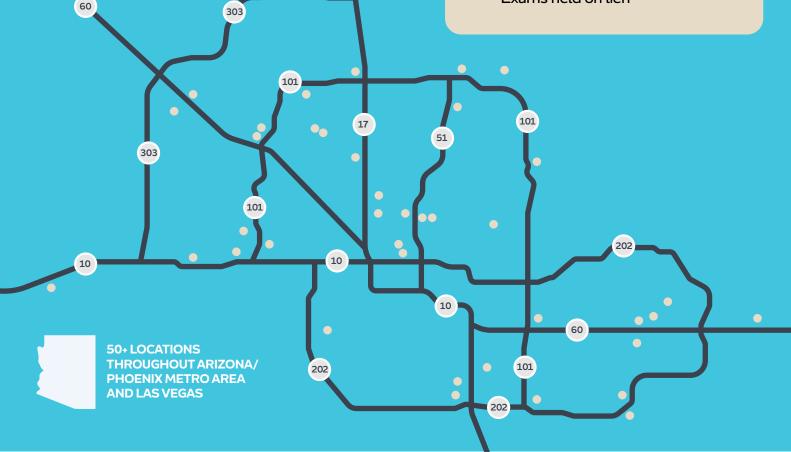

### MRI/DIAGNOSTIC **IMAGING**

(Locations throughout California)

California, Nevada & Arizona locations available. All scheduling will be done through OAK.SUPPORT.

10 OAK.SUPPORT OAK.SUPPORT | 11