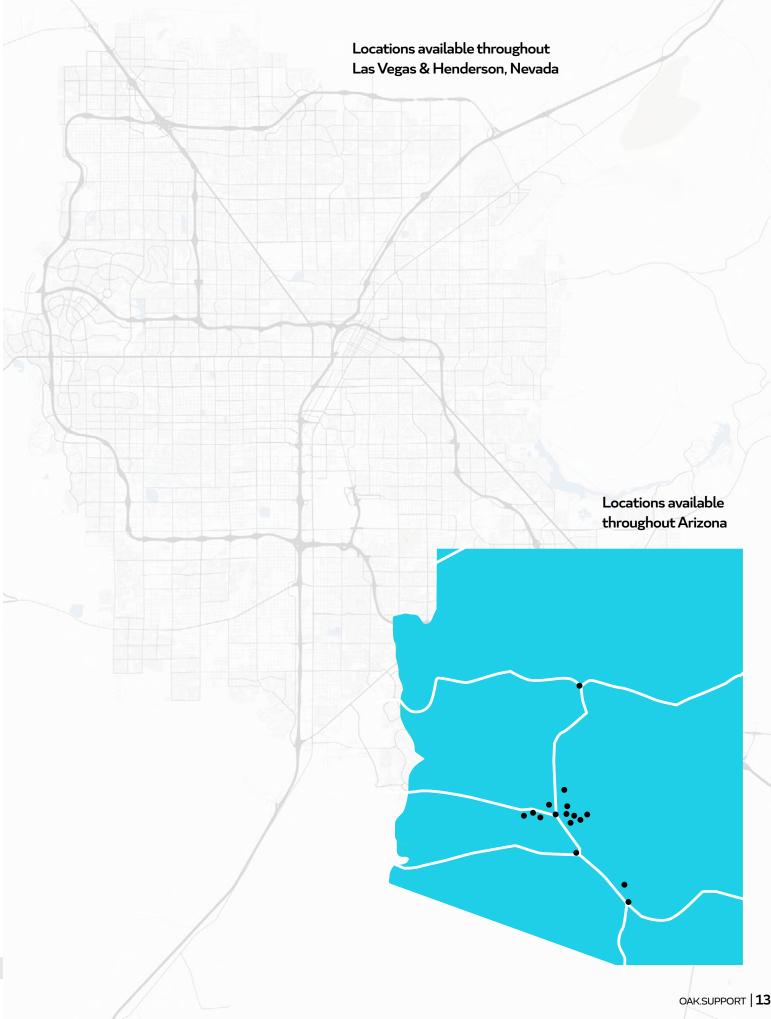

## **OUR LOCATIONS**

Please call OAK.SUPPORT at 833.777.5077 to schedule. Specialists available all throughout Nevada and Arizona.

### ORTHOPEDIC SPINE SURGEON

Las Vegas · 89117, 89123 & 89128 Chandler, AZ · 85224, 85225, 85226, 85248, 85249 & 85286

Gilbert, AZ · 85295 & 85298

Mesa, AZ · 85205 & 85215

Phoenix, AZ · 85048, 85044, 85086, 85014, 85015, 85016, 85004, 85006, 85027, 85050, 85032, 85037, 85029

#### SURGERY CENTERS

Las Vegas, NV · 89113, 89117, 89103, 89149, 89115, 89104, 89147, 89025

Henderson, NV · 89052

Mesa, AZ · 85212

Scottsdale, AZ · 85250

California, Nevada & Arizona locations available. All scheduling will be done through OAK.SUPPORT.