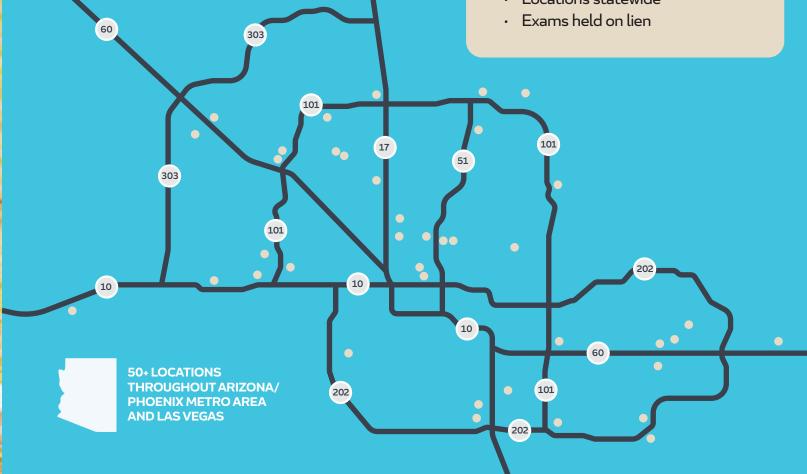

### CASE MANAGEMENT SIMPLIFIED – ARIZONA

# **OUR LOCATIONS**

Please call OAK.SUPPORT at 833.777.5077 to schedule.

Specialists available all throughout Arizona.